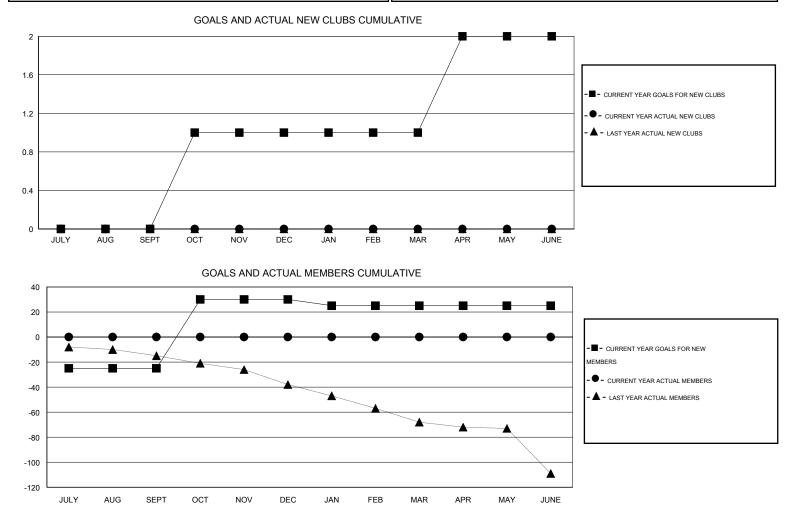

## LOCATION NORTH CAROLINA

GMT CA 1

|                              |                  | Clubs     |                  |                  |                              |                    | Members                             |                    |                  |
|------------------------------|------------------|-----------|------------------|------------------|------------------------------|--------------------|-------------------------------------|--------------------|------------------|
| RESULTS FOR 2016-2017        |                  |           |                  |                  | RESULTS FOR 2016-2017        |                    |                                     |                    |                  |
| QUARTER                      | NEW CLUB<br>GOAL | NEW CLUBS | DROPPED<br>CLUBS | NET<br>GAIN/LOSS | QUARTER                      | NEW MEMBER<br>GOAL | CHARTER AND<br>NEW MEMBERS<br>ADDED | DROPPED<br>MEMBERS | NET<br>GAIN/LOSS |
| JULY/AUG/SEPT<br>OCT/NOV/DEC | 0<br>1           | 0<br>0    | 0<br>0           | 0<br>0           | JULY/AUG/SEPT<br>OCT/NOV/DEC | -25<br>55          | 0<br>0                              | 0<br>0             | 0<br>0           |
| JAN/FEB/MAR<br>APR/MAY/JUNE  | 0<br>1           | 0<br>0    | 0<br>0           | 0<br>0           | JAN/FEB/MAR<br>APR/MAY/JUNE  | -5<br>0            | 0<br>0                              | 0<br>0             | 0<br>0           |